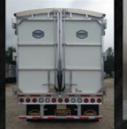

### **Construction:**

- All aluminum and Galvanized steel construction
- Fully engineered and riveted design laser cut and laser drilled to exacting tolerances
- Side sheet thickness available in .062", .080" and .125" and can vary layout to suit your needs
- Walking floor trailers utilize the traditional MAC Z-Beam construction giving added support
- Lengths from 42 to 53 feet

#### **Crossmembers:**

• All aluminum crossmembers – lighter weight, increased flexibility, and superior corrosion resistance

#### Suspension:

- Galvanized suspension hangers standard when choosing an air ride suspension
- Galvanized spring suspension standard when choosing a spring ride suspension