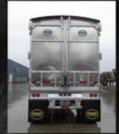

### **Construction:**

- All aluminum and Galvanized steel construction
- Fully engineered and riveted design laser cut and laser drilled to exacting tolerances
- Side sheet thickness available in .062", .080" and .125" and can vary layout to suit your needs
- Walking floor trailers utilize the traditional MAC Z-Beam construction giving added support
- Lengths from 42 to 53 feet

#### **Crossmembers:**

• All aluminum crossmembers – lighter weight, increased flexibility, and superior corrosion resistance

#### Suspension:

- Galvanized suspension hangers standard when choosing an air ride suspension
- Galvanized spring suspension standard when choosing a spring ride suspension