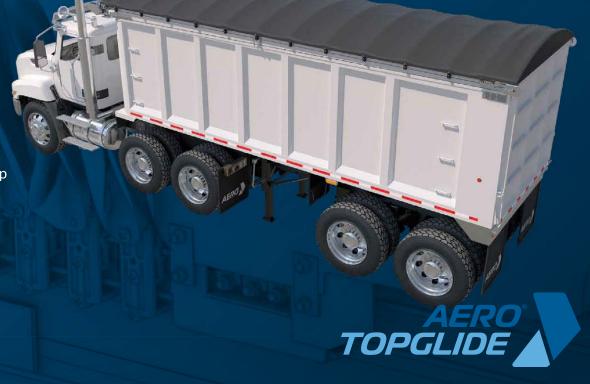

## CABLE TARP SYSTEMS REIMAGINED

Designed for easy installation, maintenance and smooth consistent operation, the Aero TopGlide is available in multiple configurations to suit any need. Whether your application is sand & gravel, agriculture, asphalt, construction or refuse, TopGlide provides great load protection and unobstructed loading access. Our TopGlide Pro and Pro+ models are elite cable driven tarp systems that fully cover the top rail, providing superior coverage for your payload.

Formerly known as Crank-N-Go, TopGlide has been reimagined and reengineered to meet industry demands.

Optimized for specific industries, our base configurations are available in mesh or vinyl. Aero's anti-lift and anti-shift technologies keep your tarp tight and secure. Options allow for upgrades now or