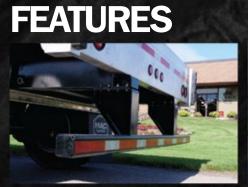

Dock Bumpers - (2) 8" Aligned with main beams.

**Floor** - 1-1/4" extruded hollow core tubular sectioned with 1-1/4" web section and Knurled top surface. (2) Apitong nailers positioned along side rail.

Bolt on bumper

Load securement: J-track in floor, chain tie downs, or double LL winch track with galvanized winches

Available in 48' and 53' length and 102" wide

MAC Trailer proven enclosed and fully welded aluminum floor decking