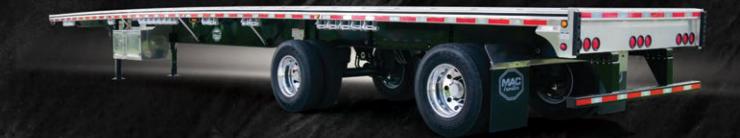

## MAC COMBO FLATBED

The newly introduced MAC Trailer Combo Flatbed brings an additional offering to the diverse line up of platform trailers. This powder coated steel chassis with aluminum decking is a simplified model to optimize payload while maintaining the renowned MAC Trailer quality and durability. Wherever your load takes you, MAC Trailer has the solution!

Bolt on bumper

Load securement: J-track in floor, chain tie downs, or double LL winch track with galvanized winches

Available in 48' and 53' length and 102" wide

MAC Trailer proven enclosed and fully welded aluminum floor decking