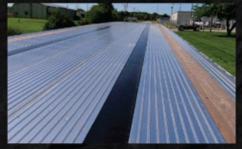

Dock Bumpers - (2) 8" Aligned with main beams.

**Floor** - 1-1/4" extruded hollow core tubular sectioned with 1-1/4" web section and Knurled top surface. (2) Apitong nailers positioned along side rail.

Bolt on bumper

Load securement: J-track in floor, chain tie downs, or double LL winch track with galvanized winches

Available in 48' and 53' length and 102" wide

MAC Trailer proven enclosed and fully welded aluminum floor decking

50K steel beam

- Powder coated chassis
- Aluminum floor decking with C Style
  aluminum floor cross members

Scan Code to

Visit our Website

J

Follow Us!

www.MACTrailer.com 1-800-795-8454