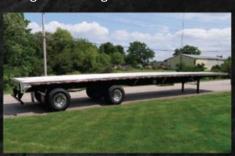

## MAC COMBO FLATBED

The newly introduced MAC Trailer Combo Flatbed brings an additional offering to the diverse line up of platform trailers. This powder coated steel chassis with aluminum decking is a simplified model to optimize payload while maintaining the renowned MAC Trailer quality and durability. Wherever your load takes you, MAC Trailer has the solution!

Bolt on bumper

Load securement: J-track in floor, chain tie downs, or double LL winch track with galvanized winches

Available in 48' and 53' length and 102" wide

MAC Trailer proven enclosed and fully welded aluminum floor decking