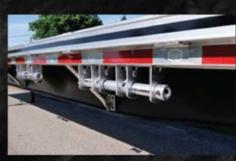

**Brakes & Air System** - 16.5" x 7" extended service brake lining with 30/30 brake chambers, automatic slack adjusters. (1) 12" jumbo Aluminum air tank, Sealco air valves.

Tires - 11R x 22.5 16 PR - premium radial tires

**Wheels** - (4) Steel inner & (4) Buffed aluminum outer. Options: All steel or all buffed aluminum

 $\ensuremath{\text{Drums}}$  & Hubs - Cast drums w/ steel hub, TP 10-stud, long wheel studs.

Landing Gear - Jost A400 w/ cushion foot - steel