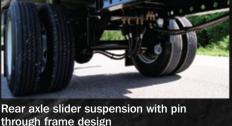

**Suspension** - Hendrickson AANT 23K tandem 122" spread with Hendrickson Axles, TP bearings, with HXL-5 wheel ends

**Controls** - Full suspension dump through ball valve control at landing gear.

**A.B.S.** - 4S2M

**Brakes & Air System** - 16.5" x 7" extended service brake lining with 30/30 brake chambers, automatic slack adjusters. (1) 12" jumbo Aluminum air tank, Sealco air valves.

Tires - 11R x 22.5 16 PR - premium radial tires

**Wheels** - (4) Steel inner & (4) Buffed aluminum outer. Options: All steel or all buffed aluminum

 $\ensuremath{\text{Drums}}$  & Hubs - Cast drums w/ steel hub, TP 10-stud, long wheel studs.

Landing Gear - Jost A400 w/ cushion foot - steel