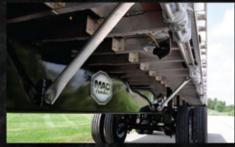

**Suspension** - Hendrickson AANT 23K tandem 122" spread with Hendrickson Axles, TP bearings, with HXL-5 wheel ends

**Controls** - Full suspension dump through ball valve control at landing gear.

**A.B.S.** - 4S2M

**Brakes & Air System** - 16.5" x 7" extended service brake lining with 30/30 brake chambers, automatic slack adjusters. (1) 12" jumbo Aluminum air tank, Sealco air valves.

Tires - 11R x 22.5 16 PR - premium radial tires

**Wheels** - (4) Steel inner & (4) Buffed aluminum outer. Options: All steel or all buffed aluminum

 $\ensuremath{\text{Drums}}$  & Hubs - Cast drums w/ steel hub, TP 10-stud, long wheel studs.

Landing Gear - Jost A400 w/ cushion foot - steel