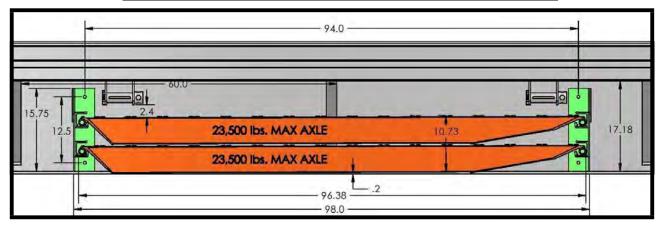

d Set-Up) **VISIT OUR WEBSITE** 

58003918-102 (Ramp Mounting Kit Dual Rod Set-Up) VISIT OUR WEBSITE



#### Ramp Attaching Brackets (Skid Seats)

\*Skid Seats Are Needed For Ramp Use If The Trailer Does Not Have Skid Seats Integrated Into The Top Deck Or Light Panel

-Flatbeds Will Need: (2) Skid Seats
-Drop Deck's Will Need: (4) Skid Seats

**41002203** (Aluminum Skid Seat, 36" Long)

41002204 (Steel Skid Seat, 36" Long)

**VISIT OUR WEBSITE** 

**VISIT OUR WEBSITE** 





**Basic Setup** 



**Load Leveler Conversion** 



Ramp Hanger Upgrade



**Stand Hanger Upgrade** 



MAC Trailer Shown With Integrated Skid Seats In Rear Light Panel

# **SPECIFICATIONS**

#### 23,500 LB MAX AXLE - LOADING RAMPS



#### 23,500 LB MAX - LEVELER SYSTEM



#### **RAMP HANGER STORAGE – UNDER TRAILER**



## **INSTALLATION HELP**

### **SCAN ME!**



TO VIEW THE HD RAMP INSTALLATION VIDEO

# WHERE TO BUY...

### **SCAN ME!**



TO FIND YOUR LOCAL MAC STOCKING DEALER