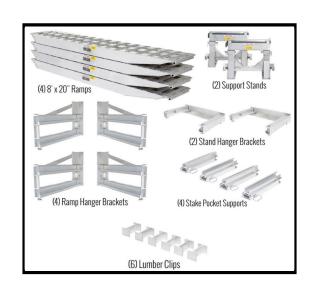

#### K-RAMPS

| <ul> <li>4 Ramps, 96" Long, 18" Wide</li> </ul> | 41001895   |
|-------------------------------------------------|------------|
| • 2 Adjustable Stands, 20" Wide                 | 41000027-1 |
| • 2 Stakes Right Hand                           | 41002206   |
| • 2 Stakes Left Hand                            | 41002205   |
| 6 Lumber Clips                                  | 41000005-1 |
| • 2 Ramp Hangers Left Hand                      | 41000025-1 |
| • 2 Ramp Hangers Right Hand                     | 41000026-1 |
| • 2 Stand Hangers                               | 41000022-1 |

**COST OF K-RAMPS** 

**VISIT OUR WEBSITE** 