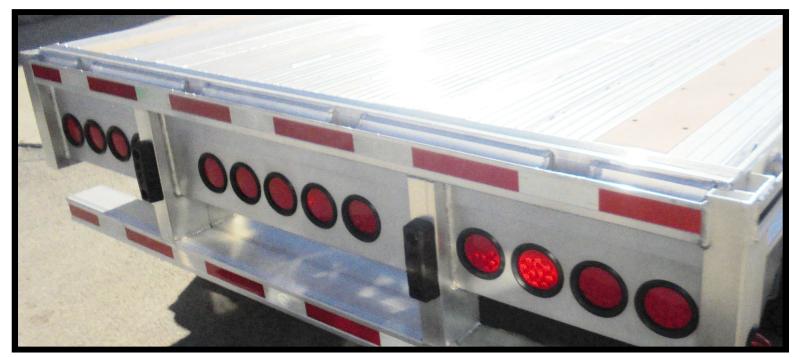

s**

\*A Mounting Kit Is Needed For Ramp Use If The Trailer Has Integrated Skid Seats: Flatbeds Will Need (1) Ramp Mounting Kit Drop Decks Will Need (2) Ramp Mounting Kits

**58003919-102** (Ramp Mounting Kit Single Rod Set-Up) **VISIT OUR WEBSITE** 

58003918-102 (Ramp Mounting Kit Dual Rod Set-Up) VISIT OUR WEBSITE



#### Ramp Attaching Brackets (Skid Seats)

\*Skid Seats Are Needed For Ramp Use If The Trailer Does Not Have Skid Seats Integrated Into The Top Deck Or Light Panel

-Flatbeds Will Need: (2) Skid Seats
-Drop Deck's Will Need: (4) Skid Seats

**41002203** (Aluminum Skid Seat, 36" Long)

41002204 (Steel Skid Seat, 36" Long)

**VISIT OUR WEBSITE** 

**VISIT OUR WEBSITE** 





**Basic Setup** 



**Load Leveler Conversion** 



Ramp Hanger Upgrade



**Stand Hanger Upgrade** 



MAC Trailer Shown With Integrated Skid Seats In Rear Light Panel

# **SPECIFICATIONS**

#### 23,500 LB MAX AXLE - LOADING RAMPS



#### 23,500 LB MAX - LEVELER SYSTEM



#### **RAMP HANGER STORAGE – UNDER TRAILER**



## **INSTALLATION HELP**

### **SCAN ME!**



TO VIEW THE HD RAMP INSTALLATION VIDEO

# WHERE TO BUY...

### **SCAN ME!**



TO FIND YOUR LOCAL MAC STOCKING DEALER