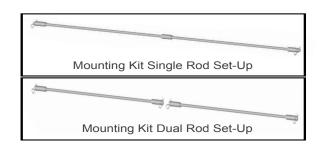

#### **Ramp Mounting Kits**

\*A Mounting Kit Is Needed For Ramp Use If The Trailer Has Integrated Skid Seats: Flatbeds Will Need (1) Ramp Mounting Kit Drop Decks Will Need (2) Ramp Mounting Kits

**58003919-102** (Ramp Mounting Kit Single Rod Set-Up) **VISIT OUR WEBSITE** 

58003918-102 (Ramp Mounting Kit Dual Rod Set-Up) VISIT OUR WEBSITE