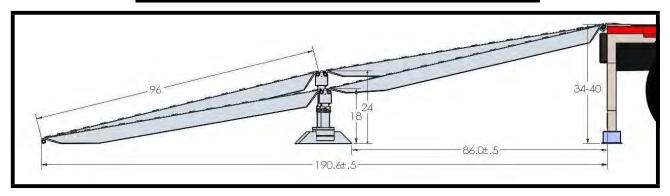

p Decks Will Need (2) Ramp Mounting Kits

**58003919-102** (Ramp Mounting Kit Single Rod Set-Up) **VISIT OUR WEBSITE** 

58003918-102 (Ramp Mounting Kit Dual Rod Set-Up) VISIT OUR WEBSITE



#### Ramp Attaching Brackets (Skid Seats)

\*Skid Seats Are Needed For Ramp Use If The Trailer Does Not Have Skid Seats Integrated Into The Top Deck Or Light Panel

-Flatbeds Will Need: (2) Skid Seats
-Drop Deck's Will Need: (4) Skid Seats

**41002203** (Aluminum Skid Seat, 36" Long)

41002204 (Steel Skid Seat, 36" Long)

**VISIT OUR WEBSITE** 

**VISIT OUR WEBSITE** 





**Basic Setup** 



**Load Leveler Conversion** 



Ramp Hanger Upgrade



**Stand Hanger Upgrade** 



MAC Trailer Shown With Integrated Skid Seats In Rear Light Panel

# **SPECIFICATIONS**

#### 23,500 LB MAX AXLE - LOADING RAMPS



#### 23,500 LB MAX - LEVELER SYSTEM



#### **RAMP HANGER STORAGE – UNDER TRAILER**



## **INSTALLATION HELP**

### **SCAN ME!**



TO VIEW THE HD RAMP INSTALLATION VIDEO

# WHERE TO BUY...

### **SCAN ME!**



TO FIND YOUR LOCAL MAC STOCKING DEALER