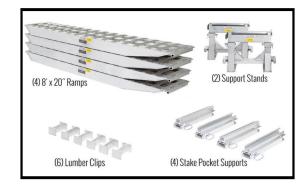

#### K-RAMPS-1

| • | 4 Ramps, 96" Long, 18"Wide    | 41001895   |
|---|-------------------------------|------------|
| • | 2 Adjustable Stands, 20" Wide | 41000027-1 |
| • | 2 Stakes Right Hand           | 41002206   |
| • | 2 Stakes Left Hand            | 41002205   |
| • | 6 Lumber Clips                | 41000005-1 |

**COST OF K-RAMPS-1** 

**VISIT OUR WEBSITE** 