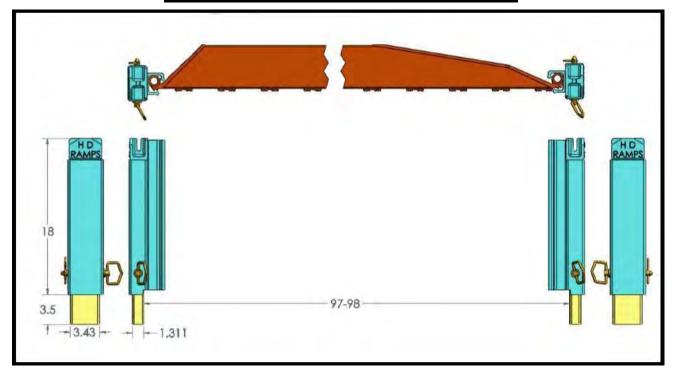

s

**58003919-102** (Ramp Mounting Kit Single Rod Set-Up) **VISIT OUR WEBSITE** 

58003918-102 (Ramp Mounting Kit Dual Rod Set-Up) VISIT OUR WEBSITE



#### Ramp Attaching Brackets (Skid Seats)

\*Skid Seats Are Needed For Ramp Use If The Trailer Does Not Have Skid Seats Integrated Into The Top Deck Or Light Panel

-Flatbeds Will Need: (2) Skid Seats
-Drop Deck's Will Need: (4) Skid Seats

**41002203** (Aluminum Skid Seat, 36" Long)

41002204 (Steel Skid Seat, 36" Long)

**VISIT OUR WEBSITE** 

**VISIT OUR WEBSITE** 





**Basic Setup** 



**Load Leveler Conversion** 



Ramp Hanger Upgrade



**Stand Hanger Upgrade** 



MAC Trailer Shown With Integrated Skid Seats In Rear Light Panel

# **SPECIFICATIONS**

#### 23,500 LB MAX AXLE - LOADING RAMPS



#### 23,500 LB MAX - LEVELER SYSTEM



#### **RAMP HANGER STORAGE – UNDER TRAILER**



## **INSTALLATION HELP**

### **SCAN ME!**



TO VIEW THE HD RAMP INSTALLATION VIDEO

# WHERE TO BUY...

### **SCAN ME!**



TO FIND YOUR LOCAL MAC STOCKING DEALER