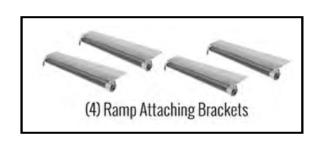

#### Ramp Attaching Brackets (Skid Seats)

\*Skid Seats Are Needed For Ramp Use If The Trailer Does Not Have Skid Seats Integrated Into The Top Deck Or Light Panel

-Flatbeds Will Need: (2) Skid Seats
-Drop Deck's Will Need: (4) Skid Seats

**41002203** (Aluminum Skid Seat, 36" Long)

41002204 (Steel Skid Seat, 36" Long)

**VISIT OUR WEBSITE** 

**VISIT OUR WEBSITE** 

**Basic Setup** 

**Load Leveler Conversion** 

Ramp Hanger Upgrade

**Stand Hanger Upgrade** 