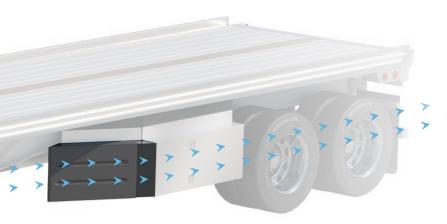

### **AERO FAIRING™**

Our Aero Fairing was designed to seamlessly integrate with any underbody tool box—including our durable AeroBoxes—providing increased fuel savings for your flatbed trailer.

United States Patent 9815506