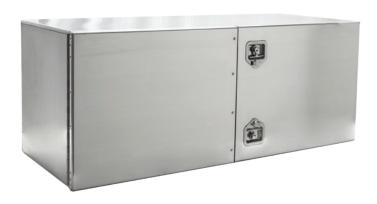

## **AB100** | STANDARD T-HANDLE

Rugged T-handle locks

External radius door seal

Stainless steel piano hinge

Continuous full-length for strength and security

Single and double door

Standard polished aluminum

Optional Treadbrite aluminum or polished stainless steel doors

AB150 | STANDARD CAM LOCK

High quality stainless steel cam lock

External radius door seal

Stainless steel piano hinge

Continuous full-length for strength and security

Polished aluminum double door

Optional polished stainless steel

# AB250 EXTREME CAM LOCK

High quality stainless steel cam lock

Internal door seal

Stainless steel strap hinges

Polished aluminum double door

Optional polished stainless steel