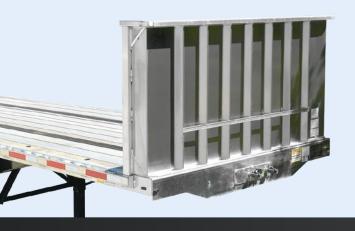

### **AERO BULKHEAD**

Industry's leading DOT bulkhead is available in 10" and 22" wrap models. Aero makes a complete line of good-looking, hard-working bulkheads to fit your needs.

Copyright © 2020 Aero Industries, Inc. Aero, the chevron, and Conestoga are registered trademarks of Aero Industries. AeroBox and AeroFairing are trademarks of Aero Industries. All rights reserved.