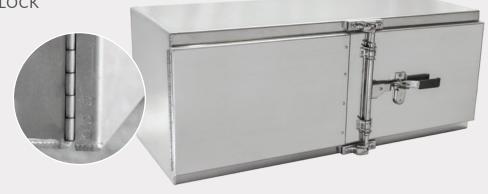

## **AB100** | STANDARD T-HANDLE

Rugged T-handle locks

External radius door seal

Stainless steel piano hinge

Continuous full-length for strength and security

Single and double door

Standard polished aluminum

Optional Treadbrite aluminum or polished stainless steel doors

AB150 | STANDARD CAM LOCK

High quality stainless steel cam lock

External radius door seal

Stainless steel piano hinge

Continuous full-length for strength and security

# AB250 EXTREME CAM LOCK

High quality stainless steel cam lock

Internal door seal

Stainless steel strap hinges

Polished aluminum double door

Optional polished stainless steel