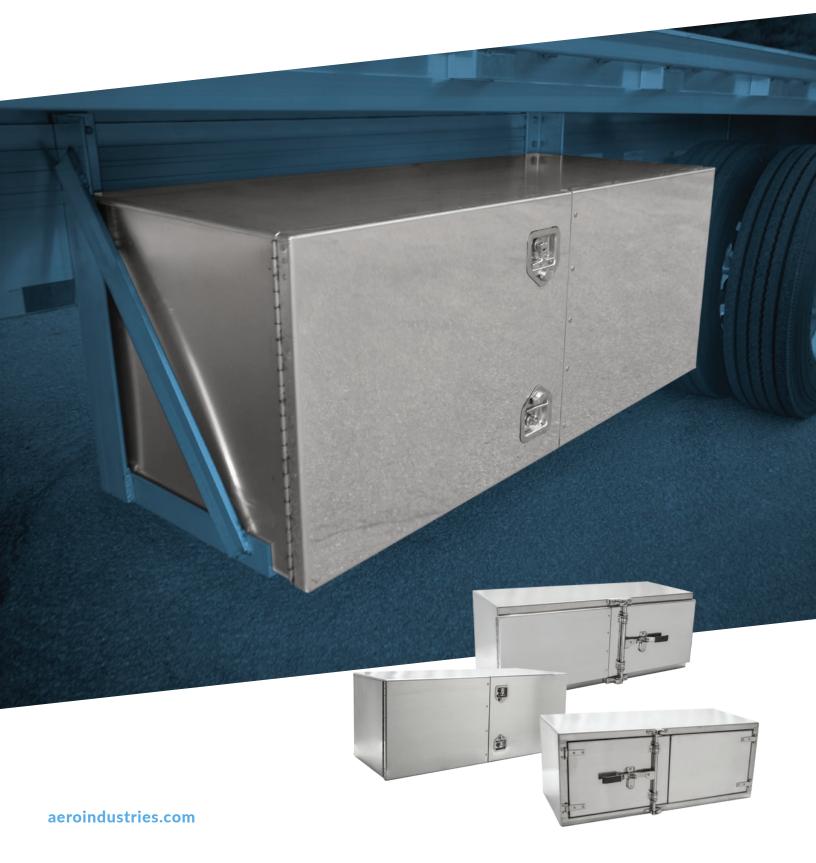

# **Undermount Boxes**

## LOOKS GOOD AND WEARS TOUGH

AeroBoxes stand tough through the harshest weather and road conditions. With several models to choose from, our boxes are built to last. Known for premium design and quality workmanship, Aero is the industry leading manufacturer of flatbed and drop deck trailer toolboxes.

## **AB100** | STANDARD T-HANDLE

Rugged T-handle locks

External radius door seal

Stainless steel piano hinge

Continuous full-length for strength and security

Single and double door

Standard polished aluminum

Optional Treadbrite aluminum or polished stainless steel doors

AB150 | STANDARD CAM LOCK

High quality stainless steel cam lock

External radius door seal

Stainless steel piano hinge

Continuous full-length for strength and security

# AB250 EXTREME CAM LOCK

High quality stainless steel cam lock

Internal door seal

Stainless steel strap hinges

Polished aluminum double door

Optional polished stainless steel