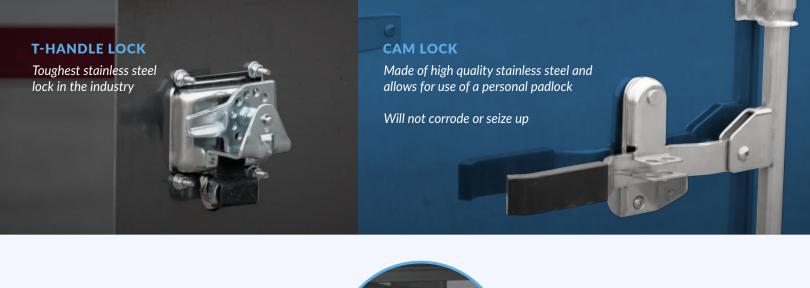

## **AB100** | STANDARD T-HANDLE

Rugged T-handle locks

External radius door seal

Stainless steel piano hinge

Continuous full-length for strength and security

Single and double door

Standard polished aluminum

Optional Treadbrite aluminum or polished stainless steel doors

AB150 | STANDARD CAM LOCK

High quality stainless steel cam lock

External radius door seal

Stainless steel piano hinge

Continuous full-length for strength and security

# AB250 EXTREME CAM LOCK

High quality stainless steel cam lock

Internal door seal

Stainless steel strap hinges

Polished aluminum double door

Optional polished stainless steel