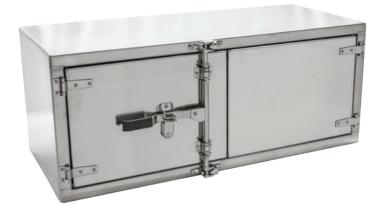

## **AB100** | STANDARD T-HANDLE

Rugged T-handle locks

External radius door seal

Stainless steel piano hinge

Continuous full-length for strength and security

Single and double door

Standard polished aluminum

Optional Treadbrite aluminum or polished stainless steel doors

AB150 | STANDARD CAM LOCK

High quality stainless steel cam lock

External radius door seal

Stainless steel piano hinge

Continuous full-length for strength and security

# AB250 EXTREME CAM LOCK

High quality stainless steel cam lock

Internal door seal

Stainless steel strap hinges

Polished aluminum double door

Optional polished stainless steel