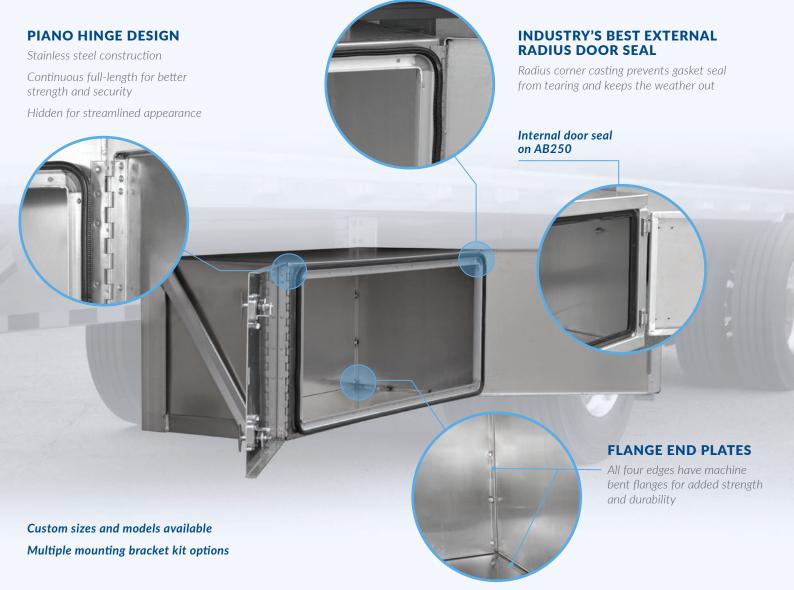

## **AB100** | STANDARD T-HANDLE

Rugged T-handle locks

External radius door seal

Stainless steel piano hinge

Continuous full-length for strength and security

Single and double door

Standard polished aluminum

Optional Treadbrite aluminum or polished stainless steel doors

AB150 | STANDARD CAM LOCK

High quality stainless steel cam lock

External radius door seal

Stainless steel piano hinge

Continuous full-length for strength and security

# AB250 EXTREME CAM LOCK

High quality stainless steel cam lock

Internal door seal

Stainless steel strap hinges

Polished aluminum double door

Optional polished stainless steel