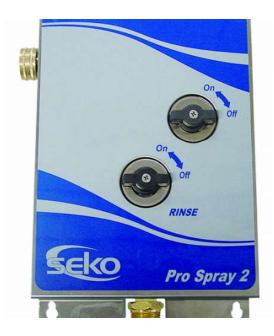

### **Description:**

The Damon-SEKO ProSpray cleaning and sanitation system automatically dilutes and dispenses concentrated cleaning products as a spray or foam; (foam wand required). Chemical feed rate is set by metering tips pressed into the barb on the side of the ProSpray. The ProSpray features brass fittings for hot water resistance, polypropylene injectors for chemical resistance, and a rugged stainless-steel casing for secure mounting and durability. ProSpray can be wall mounted or fitted to a cart for a mobile solution.

### **Key Features:**

- Strong, long lasting and easy to clean rugged stainless-steel enclosure
- Flow rate: 13 gallons per minute
- Integrated hose rack saves space
- System may also be fitted to a cart for a mobile solution
- Can be used for spray or foam with available foam wand attachment
- Non return valve and metering tips easily accessible
- 15 different mixing ratios can be easily chosen, making the dosing accurate and effective
- The system attaches direct to a water source, with no electrical or compressed air connections required
- Damon-SEKO's "quick connect" manifold makes maintenance fast and simple