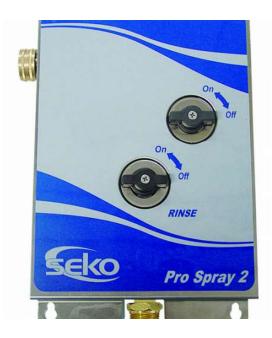

## **Description:**

The Damon-SEKO ProSpray cleaning and sanitation system automatically dilutes and dispenses concentrated cleaning products as a spray or foam; (foam wand required). Chemical feed rate is set by metering tips pressed into the barb on the side of the ProSpray. The ProSpray features brass fittings for hot water resistance, polypropylene injectors for chemical resistance, and a rugged stainless-steel casing for secure mounting and durability. ProSpray can be wall mounted or fitted to a cart for a mobile solution.

### **Key Features:**

- Strong, long lasting and easy to clean rugged stainless-steel enclosure
- Flow rate: 13 gallons per minute
- Integrated hose rack saves space
- System may also be fitted to a cart for a mobile solution
- Can be used for spray or foam with available foam wand attachment
- Non return valve and metering tips easily accessible
- 15 different mixing ratios can be easily chosen, making the dosing accurate and effective
- The system attaches direct to a water source, with no electrical or compressed air connections required
- Damon-SEKO's "quick connect" manifold makes maintenance fast and simple